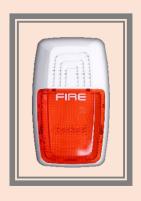

### **DESCRIPTION**

VC-6734 Conventional Sounder Strobe, is connected with conventional sounder output to provide audible and visual alert of fire alarm. When the sounder output is activated, VC-6734 will generate alarm sound and warning flash, and then can be silenced by manually control on control panel. Moreover, there are 16 tones selectable via the dipswitch. This sounder could be connected with conventional sounder output only, either from control panel or interface.