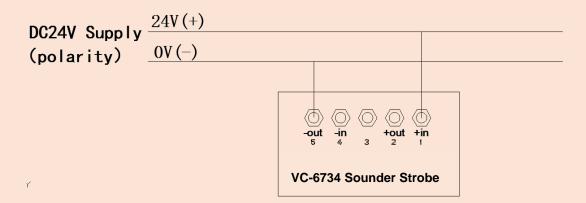

- \* Audial and visual warning
- \*16 tones available
- \* No external power supply required
- \* Fast responding time and low power consumption
- \* Plug-in structure and easy installation
- \* Used in conventional sounder circuit only
- \* LPCB approval to EN54-3







### **DESCRIPTION**

VC-6734 Conventional Sounder Strobe, is connected with conventional sounder output to provide audible and visual alert of fire alarm. When the sounder output is activated, VC-6734 will generate alarm sound and warning flash, and then can be silenced by manually control on control panel. Moreover, there are 16 tones selectable via the dipswitch. This sounder could be connected with conventional sounder output only, either from control panel or interface.

### **DIMENSION**





## WIRING INSTRUCTION



### **TECHNICAL DATA**

| Operating Voltage     | 20VDC~28VDC       | Temperature | -10℃~+50℃            |
|-----------------------|-------------------|-------------|----------------------|
| Action Current        | ≤50mA             | Humidity    | ≤95%, non condensing |
| Flashing Frequency    | 1.4x(1±20%)Hz     | Alarm Tone  | 16 types             |
| Material of Enclosure | ABS               | IP Rating   | 21C                  |
| Dimension (LxWxH)     | 152mmX91mmX49.5mm | Weight      | 210g                 |



# VC-6741 Conventional Alarm Bell

BEIJING VSAIL FIRE PROTECTION EQUIPMENT CO. LTD.

BUILDING 32, HUILONGSEN TECHNOLOGY PARK, NO.99 14TH KECHUANG STREET, BDA, BEIJING, PRC 100176

### **FEATURES**

- \* Low power consumption
- \* Easily accessible wiring terminal block
- \