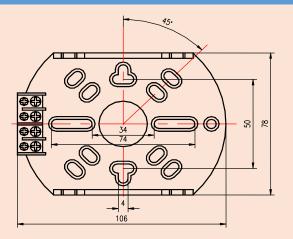

### **DIMENSION**

### **TECHNICAL DATA**

| Operating Voltage | 24VDC          |  |
|-------------------|----------------|--|
| Alarm Current     | ≤20mA          |  |
| Alarm Volume      | ≥95dB          |  |
| Temperature       | 0℃~50℃         |  |
| Humidity          | ≤95%RH(40±2°C) |  |
| Dimension         | Diameter 152mm |  |
| Appearance Color  | Red            |  |