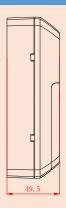

### **DIMENSION**

### **TECHNICAL DATA**

| Operating Voltage     | 20VDC~28VDC       | Temperature | -10℃~+50℃            |
|-----------------------|-------------------|-------------|----------------------|
| Action Current        | ≤50mA             | Humidity    | ≤95%, non condensing |
| Flashing Frequency    | 1.4x(1±20%)Hz     | Alarm Tone  | 16 types             |
| Material of Enclosure | ABS               | IP Rating   | 21C                  |
| Dimension (LxWxH)     | 152mmX91mmX49.5mm | Weight      | 210g                 |