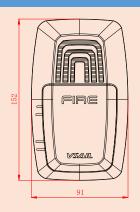

### **DIMENSION**

### **TECHNICAL DATA**

| Operating Voltage     | 20VDC~28VDC       | Temperature | -10℃~+50℃            |
|-----------------------|-------------------|-------------|----------------------|
| Action Current        | ≤50mA             | Humidity    | ≤95%, non condensing |
| Flashing Frequency    | 1.4x(1±20%)Hz     | Alarm Tone  | 16 types             |
| Material of Enclosure | ABS               | IP Rating   | 21C                  |
| Dimension (LxWxH)     | 152mmX91mmX49.5mm | Weight      | 210g                 |